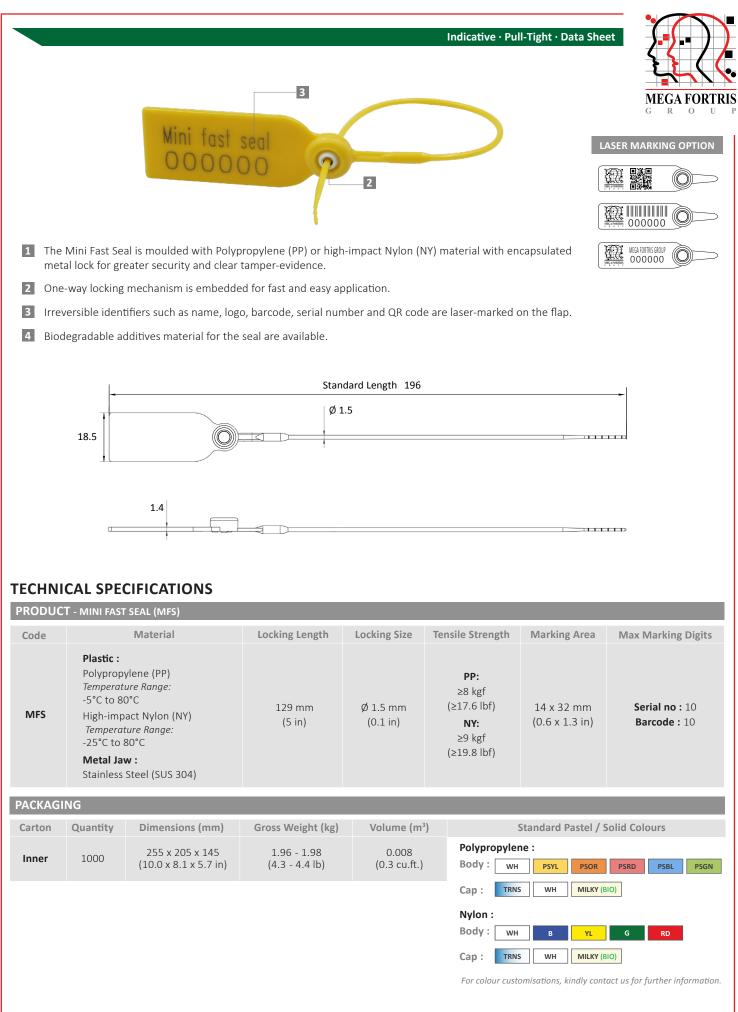

## INDICATIVE SEAL MINI FAST SEAL (MFS)

**Pull-Tight Seal** 

## Small and sophisticated design for comprehensive security and authentication.

Mini Fast Seal is easy to use, compact and perfect for small-sized sealing requirements. It is designed with a slim structure to suit its application mainly in smaller locking latches. This delicately designed seal is suitable for security and authentication purposes with space-saving in mind.

## **Applications:**

Retail Applications
Fire Extinguishers
Logistics
Banking



**PREVENTION · PROTECTION · PEACE OF MIND** 

SGS









## Updated Date : 15 June 2021

© 2019 Mega Fortris. All rights reserved. Reproduction in whole or in part without written permission is prohibited. Products and names of products described here are trade names of the Mega Fortris Group of Companies. Features and specifications are subject to change without notice as Mega Fortris products undergo constant development.