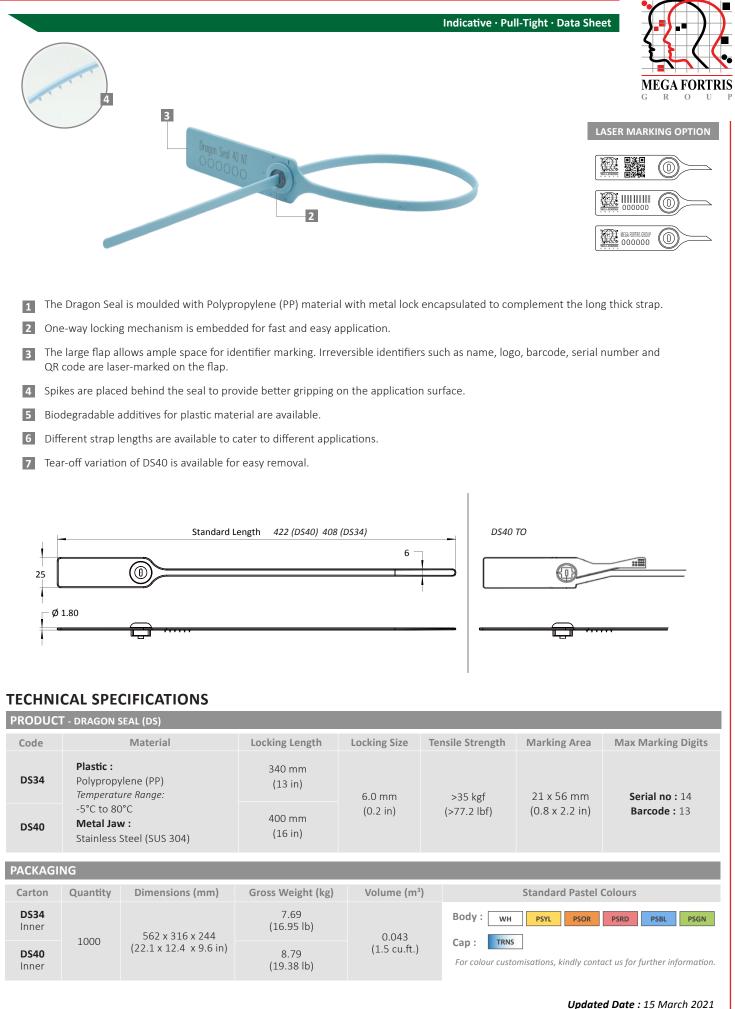

## INDICATIVE SEAL DRAGON SEAL (DS)

## **Pull-Tight Seal**

## Stronger seal structure for security in heavy duty.

Dragon Seal features a series of strong indicative seals with a wide flap. It is rigid to withstand rough handling and has high pull strength endurance. This range of seals is durable and versatile for security and authentication purposes in any application.

**Applications:** 

Sec. 12

Retail Applications
Postal Services
Logistics
Banking



PREVENTION · PROTECTION · PEACE OF MIND





Opulled Dule : 13 March 2021

© 2019 Mega Fortris. All rights reserved. Reproduction in whole or in part without written permission is prohibited. Products and names of products described here are trade names of the Mega Fortris Group of Companies. Features and specifications are subject to change without notice as Mega Fortris products undergo constant development.