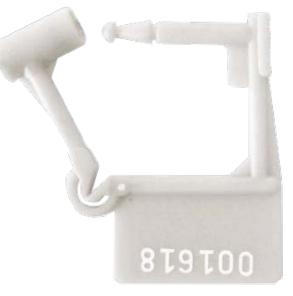

# Springlock

The Springlock is a cost-effective, userfriendly plastic padlock seal.

Easy to apply and remove by hand.

Fits on most applications because of its slim size, however, the seal remains guite strong because of the Acetal locking insert.

Permanent laser marking of sequential numbering, logo or other customised marking for high security and easy identification.

Unique release tab facility for quick removal without tools.

## **SPECIFICATIONS**

| Material         | Polypropylene      |  |
|------------------|--------------------|--|
| Dimensions       | 280 x 280 x 250 mm |  |
| Locking length   | 1.5 cm             |  |
| Strap dimensions | Ø 3.5 mm           |  |
| Marking area     | Body: 1.5 x 2.0 cm |  |
| Marking digits   | Max 7              |  |
| Carton quantity  | 1000               |  |
| Standard Colours | White & Red        |  |