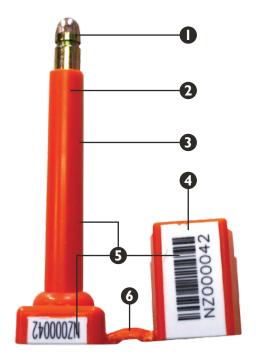

# Klicker 2K Seal

# ISO17712:2013 Compliant & NZ Customs SEP Approved

The NZ Customs approved Klicker 2K Seal is a world first with a unique dual-colour design making it extremely difficult to clone.

Unlike the majority of bolt seals, the Klicker 2K bush is made of an all metal high-strength steel construction. The clip locking mechanism is embedded in a groove in the metal bush, making the seals stronger and more difficult to tamper.

#### **FEATURES**

- High-strength steel pin and bush for added security
- 2 Anti-spin locking mechanism prevents friction attack. One-way locking and more difficult to spin.
- The pin and bush are both moulded with ABS to provide high tamper-evident properties and space for laser marking.
- The special high-resilient ABS material does not break easily but will clearly show evidence of tampering.
- The Klicker 2K Seals are etched with permanent laser marking. Laser marking offers the highest level of security as it cannot be removed and replaced. Identical sequential numbers on both parts provide greater security as it prevents parts substitution or replacement.
- 6 The two parts of the Klicker 2K Bolt Seal are joined together for easy handling.