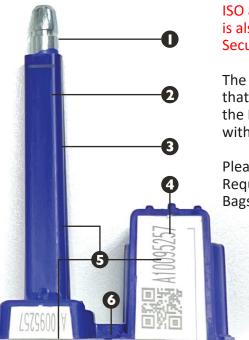

## **FEATURES**

- High-strength steel pin and bush for added security
- Anti-spin locking mechanism prevents friction attack. One-way locking and more difficult to spin.
- The pin and bush are moulded in high-impact PP material to form into a durable pin and plastic barrel.
- **4** Grooved design on the plastic barrel prevents tampering on the identifier.
- **5** The Fort Container Seals are etched with permanent laser marking. Laser marking offers the highest level of security as it cannot be removed and replaced. Identical sequential numbers on both parts provide greater security as it prevents parts substitution or replacement.
- **6** The two parts of the Fort Container Seal are joined together for easy handling.