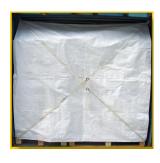

Easy hooking of the 4 vertical straps into the existing container attachment points.

Put the straps into position to the container door.

Fully load the container.

Fix and pre-tension the cover by inserting the 4 straps into the sewed on clamp locks.

Connect the straps diagonally, each with a closure, and clamp using a clamping device.

Your goods are secured against tilting, slipping and falling.

**WB-Type** 