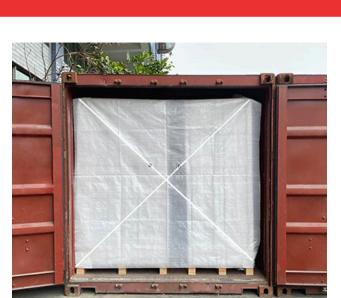

## **Container / Cargo Awning**

Container Awning / Cargo Safety Sheet.

Secure your cargo and protect goods from falling when doors are opened.

Easy to install and secure against tilting, slipping and falling products.

Easy hooking of the 4 vertical straps into the existing container attachment points.

Put the straps into position to the container door.

Fully load the container.

Fix and pre-tension the cover by inserting the 4 straps into the sewed on clamp locks.

Connect the straps diagonally, each with a closure, and clamp using a clamping device.

Your goods are secured against tilting, slipping and falling.

**WB-Type** 