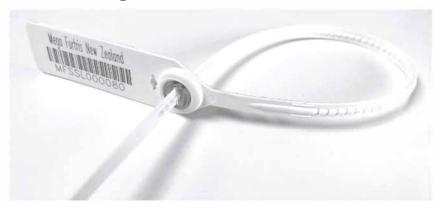

## **SP Cash Bag Seal**

The SP CBS Seal is New Zealand Customs approved for particular applications, and is a smooth pull, all purpose indicative security seal with metal locking for added security.

**MEGA FORTRIS NEW ZEALAND** 

Standard seal markings: serial number, customer name/ logo and barcodes.

## **FEATURES**

- 1 The SP CBS Cash Bag seals are etched with permanent laser marking. Laser marking offers the highest level of security as it cannot be removed and replaced.
- Metal clip locking insert provides a more secure product and greater pull strength.
- 3 The spikes on the back of the strap provide a better grip on bags and other slippery materials.
- Heat staking technology is used to fasten caps to the seals. Heat staking is permanent and cannot be cut or forced open without leaving clear evidence of tampering.