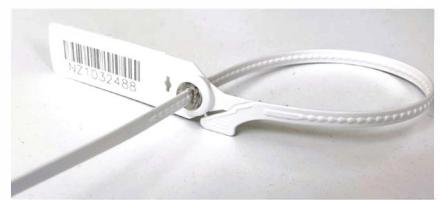

Available with or without it's unique 'easy tear off' feature, the SP CBS is a fully functional and versatile smooth pull seal that is used for many applications including the most popular – sealing of curtain side trucks and securing cash bags.

## **FEATURES**

- 1 The SP CBS Cash Bag seals are etched with permanent laser marking. Laser marking offers the highest level of security as it cannot be removed and replaced.
- Metal clip locking insert provides a more secure product and greater pull strength.
- 3 The spikes on the back of the strap provide a better grip on bags and other slippery materials.
- Heat staking technology is used to fasten caps to the seals. Heat staking is permanent and cannot be cut or forced open without leaving clear evidence of tampering.