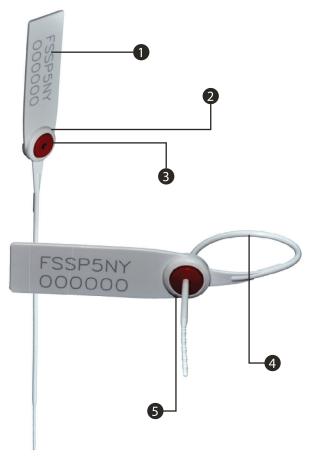

## **FEATURES**

- The Fast Seal SP are etched with permanent laser marking for name, logo, sequential numbers & barcode. Laser marking offers the highest level of security as it cannot be removed and replaced. The long marking flap provides ample space for additional marking digits.
- Heat staking technology is used to permanently fix the cap to the Fast Seal SP. Heat staking cannot be cut or forced open without leaving clear evidence for tampering.
- A floating metal clip is securely shielded by a cap, providing great locking strength and security.
- Durable Nylon or PP securing strap gives the user a choice of strength to match different applications. PP is also available in biodegradable material.
- Colour coding is made possible by using combinations of multi-coloured seals and multi-coloured caps.

## **SPECIFICATIONS**

Product Locking Length Strap Diameter Polypropylene/Nylon Ø 2.30mm Fast Seal 125mm Fast Seal 8" Polypropylene/Nylon 200mm Ø 2.30mm Fast Seal 12" Polypropylene/Nylon Ø 2.30mm

Max Marking Digits Product **Pull Strength** Marking Area Fast Seal 5" 15kg (PP)/18kg (NY) Flap: 34mm x 14mm 13 13