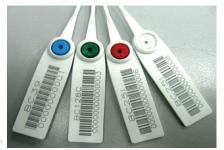

## **FEATURES**

- The Fast Seal SP are etched with permanent laser marking for name, logo, sequential numbers & barcode. Laser marking offers the highest level of security as it cannot be removed and replaced. The long marking flap provides ample space for additional marking digits.
- Heat staking technology is used to permanently fix the cap to the Fast Seal SP. Heat staking cannot be cut or forced open without leaving clear evidence for tampering.
- A floating metal clip is securely shielded by a cap, providing great locking strength and security.
- Durable Nylon or PP securing strap gives the user a choice of strength to match different applications. PP is also available in biodegradable material.
- Colour coding is made possible by using combinations of multi-coloured seals and multi-coloured caps.

15kg (PP)/18kg (NY) Flap: 34mm x I4mm Fast Seal 8" Fast Seal 12" 15kg (PP)/18kg (NY) Flap: 34mm x I4mm

Standard colours Red, yellow, white, green, blue

CONTAC

**NEW ZEALAND** 

Takanini Auckland 2105

**AUSTRALIA** 